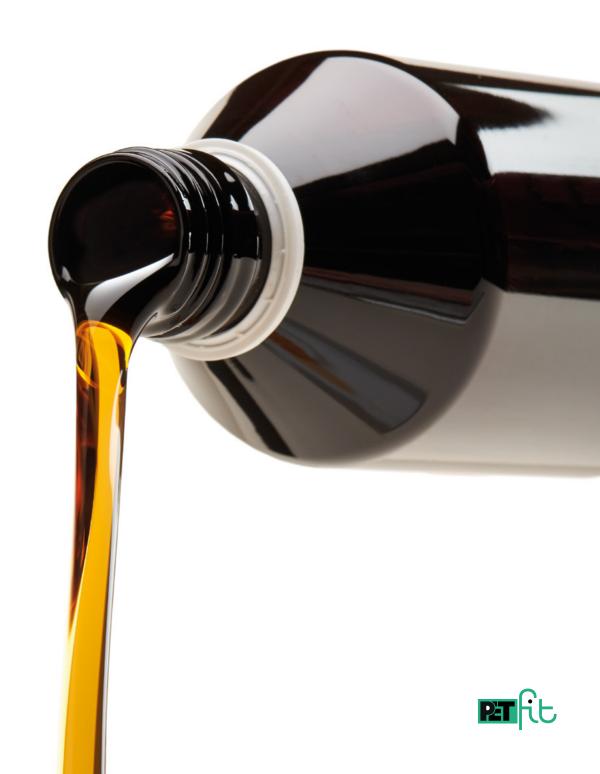

# A strong segment: Oil Food Supplements

Pet-Fit offers its customers a wide variety of oils and oil mixtures, be it in PE or metal bottles. Here too, in addition to the classics of salmon oil, feed- and cod liver oil, we can create your own individual blends from small batch quantities.

# **DOG Oils**

The minimum order quantity for your oil is 100 bottles.

The filling is possible in plastic, tin or dosing bottles of various sizes, the labelling according to your choice.

The minimum shelf life is 12-15 months.

# Oil blends

In addition to the classic oils, any desired combination or mixture is also possible. A number of other oils are part of our product portfolio, such as:

- Linseed oil
- · Rose hip seed oil
- Argan oil
- Pomegranate oil
- Coconut oil
- Sunflower oil
- and many more