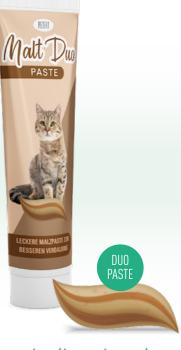

# Malt duo paste (two-tone)

#### **PROPERTIES**

- contains important vitamins
- · promotes the natural defenses
- for more vitality and energy
- prevents or compensates for deficiency symptoms

- also suitable for small cats and kittens
- to balance the vitamin requirement
- · for deficiency symptoms
- for weak or lackluster animals