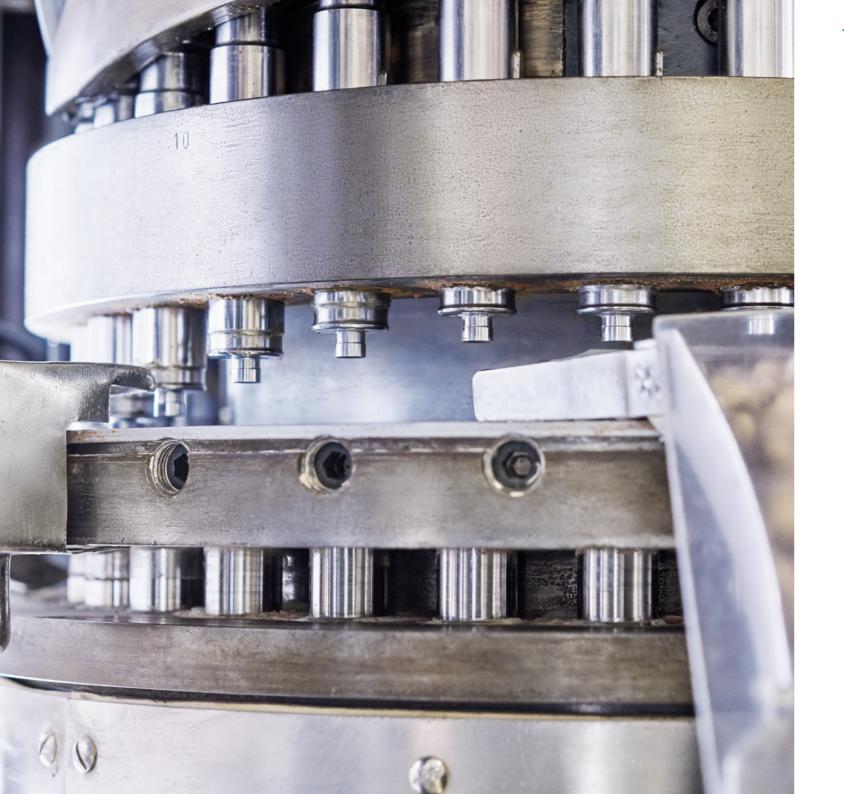

# Highest quality - Made in Germany

Tabs for dogs and cats in many different shapes and colors. You decide on the recipe and shape, we produce your desired product with our modern tablet presses. Our offer includes the following tablets: Calcium, yeast, garlic, vitamins, chlorophyll, mint and more. We can offer your individually created tabs from a quantity as little as 95 kg.

The minimum order quantity for tabs is 90 kg.

The shape can be triangular, square or round.

The filling is possible in plastic, tin or cardboard wrapping cans of various sizes, the labelling according to your choice.