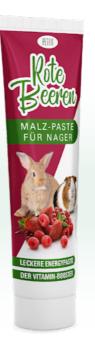

## Rodent Malt Paste "Red Berries"

#### **PROPERTIES**

- with 70% malt and 12% fruit
- natural digestive aid
- Malt promotes digestion and prevents the formation of clumps of swallowed hair
- especially recommended during coat changes
- valuable fructo-oligosaccharides help maintain a healthy intestinal flora
- as a snack between meals or refining the main food