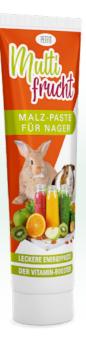

## Malt Paste "Multifruit"

#### **PROPERTIES**

- with 70% malt and 12% fruit
- natural digestive aid
- Malt promotes digestion and prevents the formation of clumps of swallowed hair
- especially recommended during coat changes
- valuable fructo-oligosaccharides help maintain a healthy intestinal flora
- as a snack between meals or refining the main food