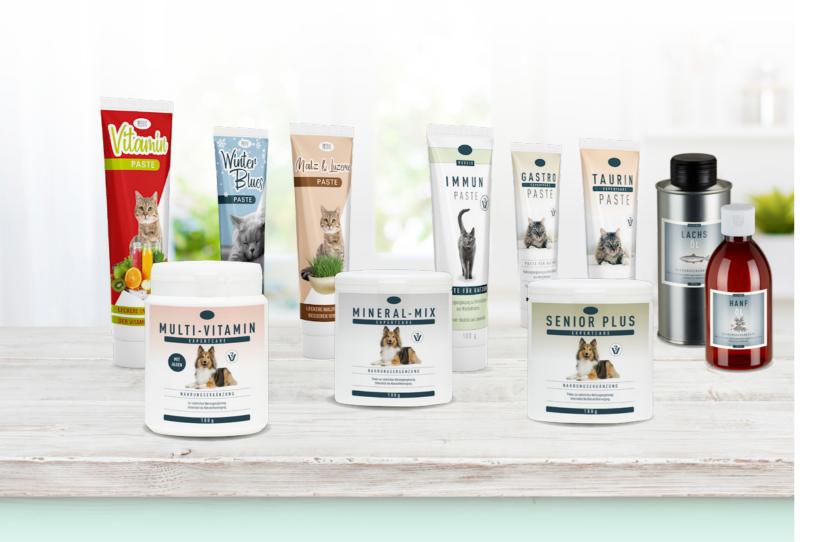

# Our products

### Our presentation of pastes is organized in three categories:

DailyLife includes products that supplement the animal's supply of nutrients and thus guarantee a balanced diet.

DailyCare aims to reduce physical weaknesses and problems of the animal by way of a health issue-related food supplement.

LifeCycle Supplementary food specially tailored to the needs of puppies / kittens and seniors.

We present the products for dogs according to the administration format:

1. Pastes 2. Powder 3. Tabs 4. Oils