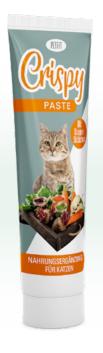

# Crispy-Paste

#### PROPERTIES

- contains important vitamins
- promotes the natural defenses
- for more vitality and energy
- prevents or compensates for deficiency symptoms
- contains crispy pieces

### Areas of application

- to cover the vitamin requirement
- for deficiency symptoms
- for weak or lackluster animals
- Snack or reward