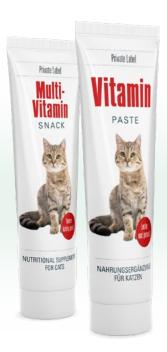

### Multi-Vitamin Paste Cats

#### FEATURES

- contains essential vitamins
- boosts the natural immune system
- for more vitality and energy
- prevents deficiency symptoms and offsets these

- to cover the vitamin needs
- in case of deficiency symptoms
- for weak and listless pets