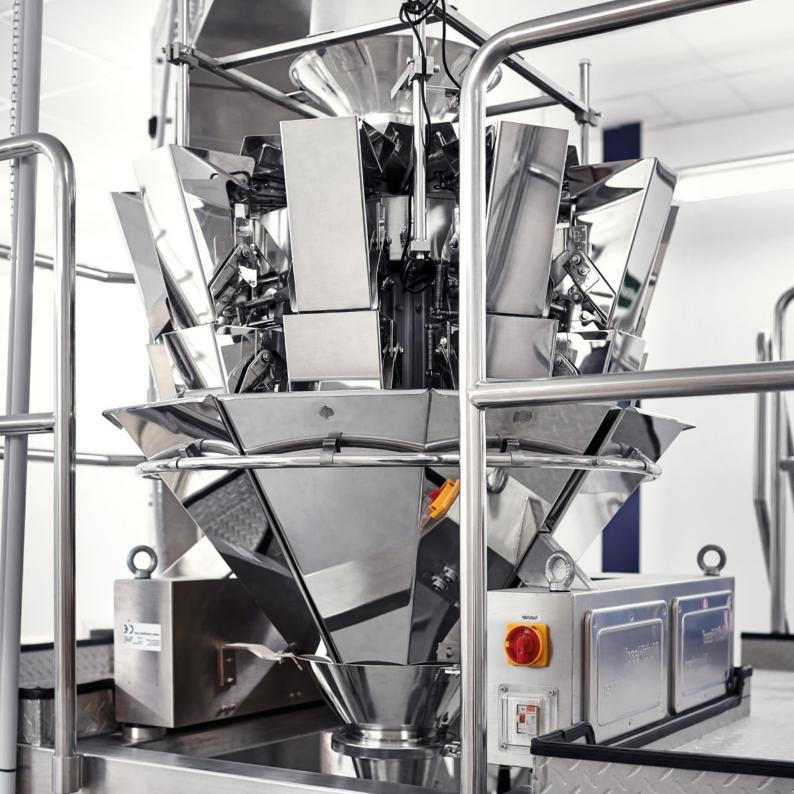

# Premium quality supplements: Our powders

The production of feed supplements in powder form has a long tradition in our company. High quality raw materials, efficient mixing procedures and state-of-the-art packaging lines allow us to offer a wide range of different powders, e.g. dog and cat milk, bone-building calcium, bone-, seashell- and algae meal, mineral mixtures, dental care powders, garlic powders/granules and many more. However, individual solutions are our strength here as well: We can produce your individual mixture as desired starting from 95 kg.

The minimum order quantity for powder is 90 kg.

Filling is possible into plastic, tin or round cardboard boxes of various sizes (50-5,000~g). These are labelled with the labels you desire.

Minimum shelf life is 15 – 24 months.