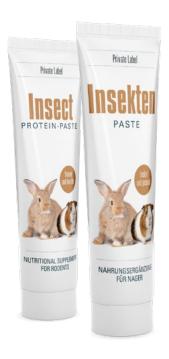

### **Insect Protein**

### FEATURES

- contains essential vitamins and insect protein
- boosts natural immunity
- for more vitality
- prevents/helps deficency symptoms

### SCOPE OF APPLICATION

- vitamin and protein coverage
- deficency symptoms
- for weak or listless pets