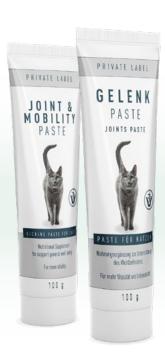

### Joints & Mobility

#### FEATURES

- glucosamine maintains the functioning of the joints, improves mobility and supports the cartilage tissue and has a positive effect on cartilage build-up
- Chondritin has an anti-inflammatory effect

- as prevention in case of strain to the musculoskeletal system
- for older pets or pets with reduced mobility