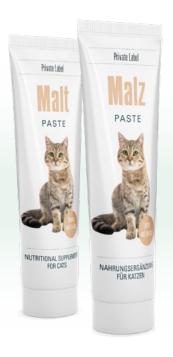

### Malt Paste

#### FEATURES

- contains essential vitamins
- boosts the natural immune system
- · for more vitality and energy
- prevents deficiency symptoms and offsets these

#### SCOPE OF APPLICATION

- to cover the vitamin needs
- in case of deficiency symptoms
- for weak and listless pets
- also suitable for puppies and kittens