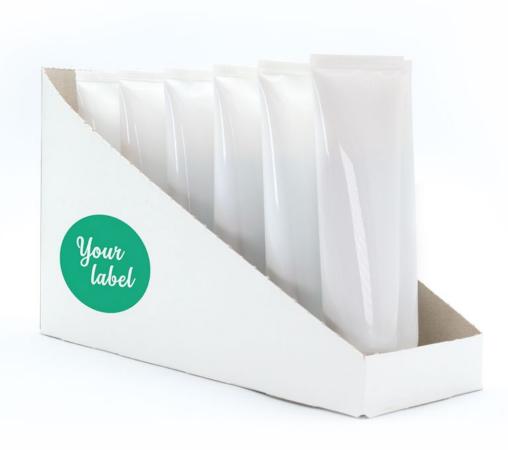

# Your product – perfectly presented

If you intend to display your pastes neatly and attention grabing we provide the solution. We deliver the individual display for your paste.

#### Choose from:

- 6-Paste Display
- 8-Paste Display
- 12-Paste Display

Optional with hole plate
Printed in 4c, according to your wishes

#### Additionaly:

For the self-service area we provide pastes with Euro holes.