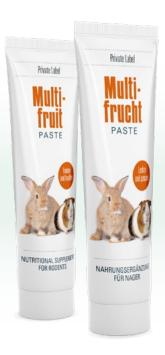

### Malt Paste "Multi Fruit"

- with 70 % malt and 12 % fruit
- natural digestion aid
- malt aids digestion and prevents clumps of swallowed hairs forming
- particularly recommended during moulting time
- essential fructo-oligosaccharides help maintain a healthy intestinal flora
- as treats in between meals or to refine the main meal