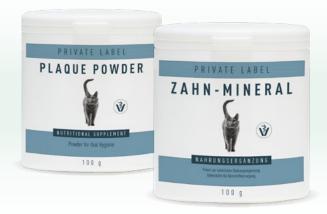

### Dental Care Powder

### FEATURES

- tooth care powder
- prevents the build-up of plaque and tartar

- tartar and plaque
- bad breath

#### FEATURES

- tooth care powder
- prevents the build-up of plaque and tartar

- tartar and plaque
- bad breath

DOG Tabs

The minimum order amount for tablets is 90 kg.

The shape is triangular, rectangular or round.