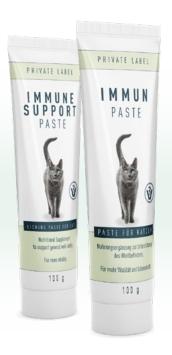

# Immune Support

#### FEATURES

- supports digestion and makes excretion of swallowed hairs easier
- natural immunoglobulins strengthens the immune system

#### SCOPE OF APPLICATION

- supports moulting
- problems with hair balls
- digestive problems