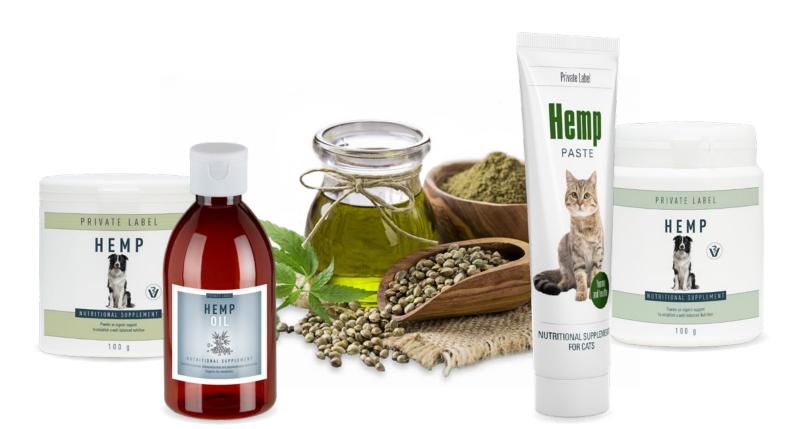

# Hemp based products

# Benefit from a current trend with our private label innovation

Pet food containing hemp has been on the market for a long time and is offered in a wide variety of dosage forms. In this context we are pleased to introduce a novelty from our company. We have succeeded in creating a product that combines untreated hemp from EU-certified cultivation with the classic components of Malt Paste. The hemp paste for dogs and cats is available with a hemp content of 5% or 10% or on request also as vegan. In this segment we offer hemp powder, hemp tabs and hemp oil in custom mixtures.

Take advantage of this innovation to complement your private label range and generate new customer groups.