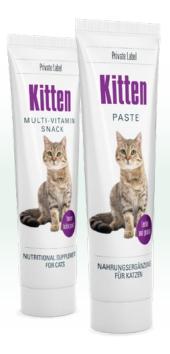

### Kitten Paste Multi-Vitamin

#### FEATURES

- contains essential vitamins
- boosts the natural immune system
- for more vitality and energy
- vitamin content is adjusted to the needs of kittens and small cats

#### SCOPE OF APPLICATION

- particularly suitable for puppies and kittens
- to cover the vitamin needs
- in case of deficiency symptoms
- for weak or listless pets