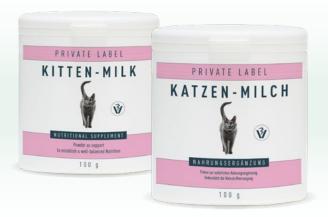

# Premium quality supplements: Our powders

The production of feed supplements in powder form has a long tradition in our company. High quality raw materials, efficient mixing procedures and state-of-the-art packaging lines allow us to offer a wide range of different powders, e.g. dog and cat milk, bone-building calcium, bone-, seashell- and algae meal, mineral mixtures, dental care powders, garlic powders/granules and many more. However, individual solutions are our strength here as well: We can produce your individual mixture as desired starting from 95 kg.

### Milk Substitute Cat

#### FEATURES

- nutritious substitute for mother's milk
- contains many healthy nutrients such as e.g. proteins, carbohydrates, vitamins and minerals

### SCOPE OF APPLICATION

- for kittens
- if the mother is unable to nurse her young for example due to illness