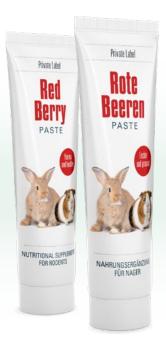

### Rodent Malt Paste "Red Berries"

#### FEATURES

- with 70 % malt and 12 % fruit
- natural digestion aid
- malt aids digestion and prevents clumps of swallowed hairs forming
- particularly recommended during moulting time
- essential fructo-oligosaccharides help maintain a healthy intestinal flora
- as treats in between meals or to refine the main meal