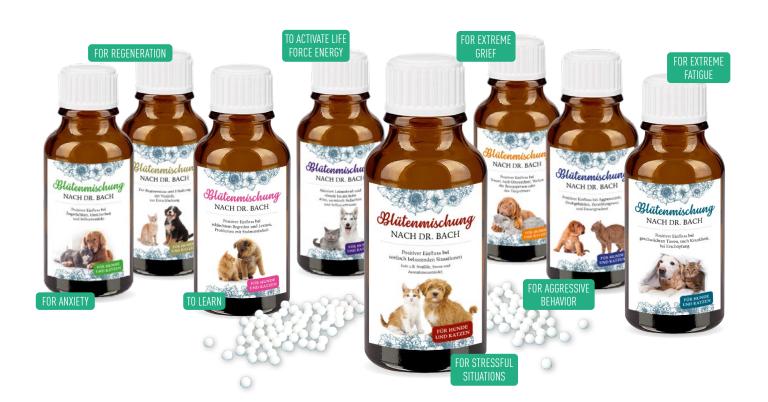

# Globules for Pets

Natural flower mix based on the original recipes of Dr. Bach

Homeopathic healing methods for humans are in vogue. However, there are globules for animals that can also help dogs and cats. The mode of action of the individual globules for animals corresponds to that of their human counterparts. The "German Homeopathy Union" points out however, that the correct dosage also plays a role.

Globules for animals are now often used as a gentle and generally well-tolerated method to support the healing process and enable pet owners to treat their animal themselves. The aim of animal homeopathy is not only to alleviate symptoms, but also to treat the reactions to the causes and thus tailor to each animal individually.

Pet-Fit offer you a complete range of globules for pets to complement your current product range. Let us know your requirements in terms of packaging and label design.