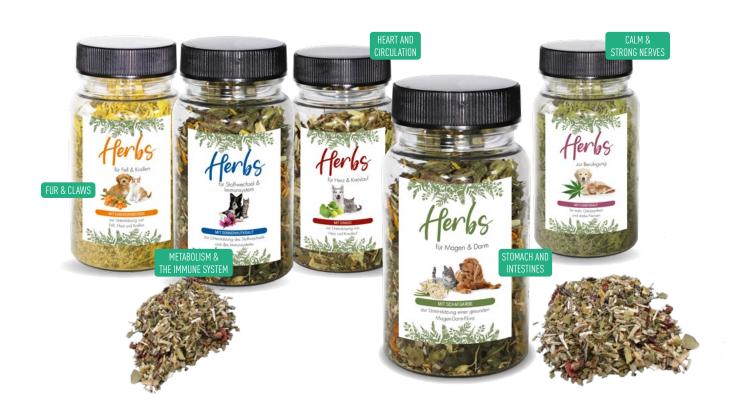

# Natural Herbs for Pets

The supporting powers of herbs have been known for centuries and have always been used in a variety of ways.

In nature, wild animals follow their instincts when they experience pain, discomfort or fear and look for the herbs they need.

So that your pet can also make use of the power of nature, we have created herbal mixtures whose natural effectiveness supports the well-being of your animals.

Our herbal blends only contain herbs from sustainable cultivation, without the addition of aromas, flavour enhancers or preservatives. They are carefully filled by hand and packed and labelled in line with your wishes and needs.